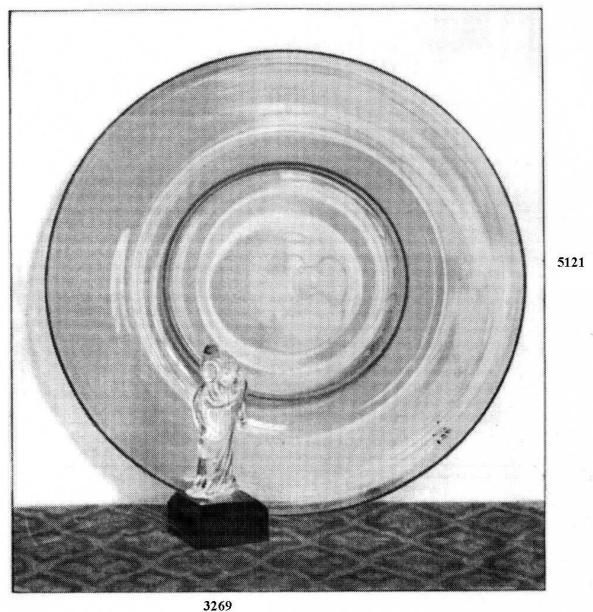

#### Modern Objets d'Art in Crystal and Glass

32,

Figure 13 Modern Objects d'Art (front)

A beautiful plate of gold ruby glass with a blue edge, 22" diameter, No. 5121. 23<sup>25</sup>ea

A figure of crystal on a block of black glass, depicting the Japanese Goddess who stands at the gate of Heaven to note the names of all who enter. She herself remains outside until the last soul on earth is within the gates, No. 3269.

5/5-1750a 4/5-2250

3269 Figure + Black Box (hollow) for lighting

S/S-1650

4/5. 2000 la.

Figure 14 Modern Objects d'Art (back)