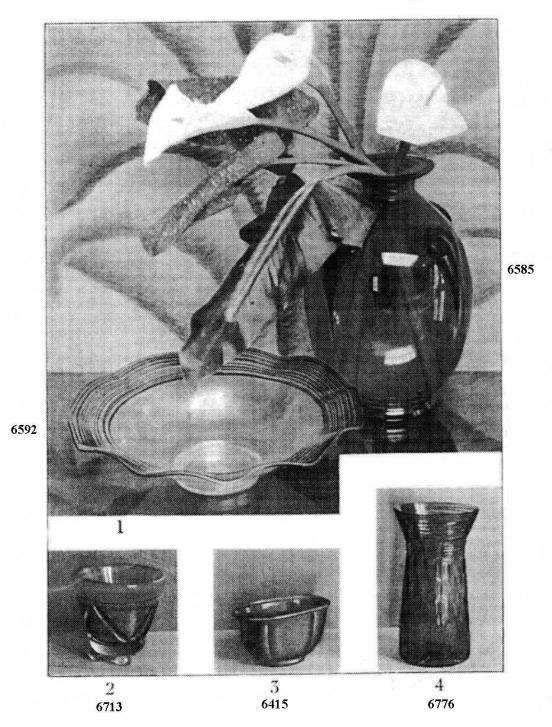

# Flower Containers in Unusual Forms and Subtle Shadings

(see other side for descriptions)

**Figure 7 Flower Containers (front)** 

No, 1—An amethyst vase of classic grace, with teardrop trim, 15" high, No. 6585.

A bowl like an open flower, in verre de soie, reeded in rose, green, or blue, No. 6592.

No. 2—An exquisite flower bowl of heavy cut crystal, blue mossagate shading into pink, No. 6713.

No. 3—A little oval flower container of jade green glass, No. 6415.

No. 4—An interesting vase of Persian blue, reeded in yellow, 12" tall, No. 6776.

**Figure 8 Flower Containers (back)** 

Figure 9 Hand-Wrought Forms (front)

No. 1-Reading from left to right:

\*-A lovely goblet of amethyst glass, engraved in the Spray design, No. 6844.