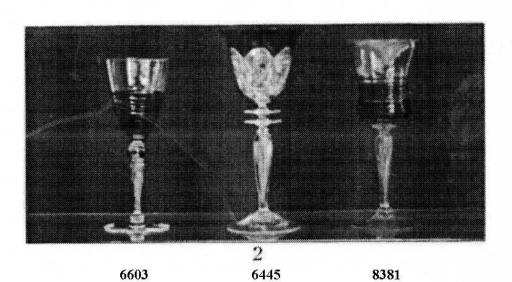

# Shining Crystal accented with the Gleam of Jewels

6858 6858 6858

Figure 23 Shining Crystal (front)

No. 1—A lovely dinner set of crystal, delicately outlined in ruby. 4.7520

6 0000 Center bowl, candlesticks, com6 00000 pote, No. 6858.

The graceful stemware of the set—Goblets, sherbets, dessert plates, No. 6574.

No. 2—A crystal goblet, reeded in black, No. 6603. 27500 y.

A goblet, exquisitely engraved and in the Fountain design, crystal and in 12557.

Flemish blue, No. 6445.

A lovely goblet of Bristol yellow, reeded in black, No. 8381. 36000 y.

Figure 24 Shining Crystal (back)