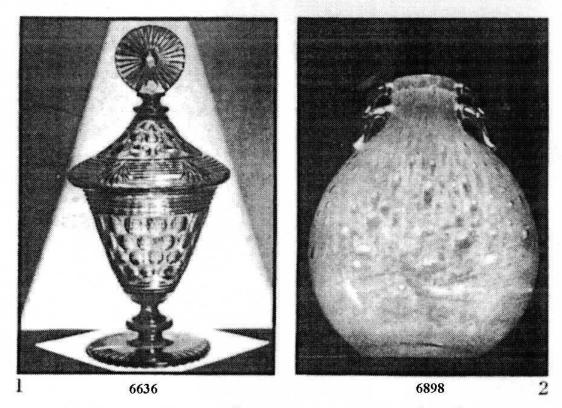

Ever Lovely Forms with the Sparkle of Starlight

Figure 5 Ever Lovely Forms (front)

No. 1—A handsome jar in crystal or amethyst with the charm of the unusual, 16" high, No. 6636.

No. 2—Of beautiful Cluthra glass in rose, blue, green, or black—a jar of Greek design, No. 6898.

No. 3—From left to right: Crystal, etched in Bristol design, 20" high, No. 6857.

Of rose quartz, sculptured in Thistle design, No. 6649.

Of rose glass etched in Semper design, No. 6857.

Rose Quartz, finely sculptured, 15" high, in Rostrand design, No. 6457.