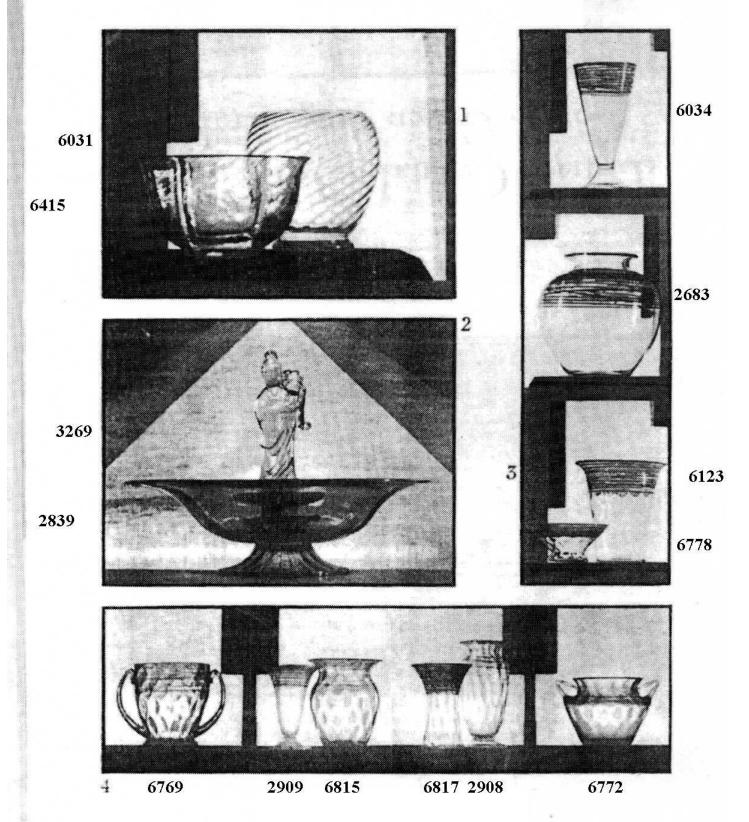

#### Modern Objets d'Art in Crystal and Glass

32,

Figure 13 Modern Objects d'Art (front)

A beautiful plate of gold ruby glass with a blue edge, 22" diameter, No. 5121. 23<sup>25</sup>ea

A figure of crystal on a block of black glass, depicting the Japanese Goddess who stands at the gate of Heaven to note the names of all who enter. She herself remains outside until the last soul on earth is within the gates, No. 3269.

5/5-1750a 4/5-2250

3269 Figure + Black Box (hollow) for lighting

S/S-1650

4/5. 2000 la.

Figure 14 Modern Objects d'Art (back)

#### Radiant Crystal · Brilliant Jet Coral · Green · and Amber

**Figure 19 Radiant Crystal (front)** 

No. 1—An oval bowl in amber, French blue, Spanish, Pomona, or jade green, 5" high, No. 6415.

A round spiral bowl in crystal, Pomona green, French blue, and Bristol yellow,

No. 6031.

No. 2—A suave grace distinguishes this low bowl of crystal, Pomona green, or Bristol yellow, 14" diameter, No. 2839.

The crystal Buddha on a black glass block is a perfect complement, No. 3269.

No. 3—From top to bottom:

A vase of crystal, reeded in black, rose, blue, or green, 12" tall, No. 6034.

A bowl of crystal, reeded in black, No.

2683.

A low bowl of crystal, reeded in black, rose, blue, or green, 8" in diameter, No. 6778.

A vase of crystal, reeded in black, rose, blue, or green, No. 6123.

No. 4—These six pieces all come in crystal reeded in black, rose, blue, or green, 6" to 8" high.

From left to right:

No. 6769.

No. 2909.

No. 6815.

No. 6817.

No. 2908.

No. 6772.

Figure 20 Radiant Crystal (back)

Rare Harmonies of Form, Design and Lovely Colorings

(see other side for descriptions)

Figure 21 Rare Harmonies (front)