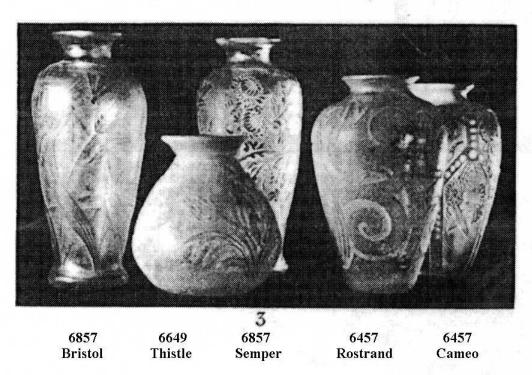

No. 3—From left to right: Crystal, etched in Bristol design, 20" high, No. 6857.

Of rose quartz, sculptured in Thistle design, No. 6649.

Of rose glass etched in Semper design, No. 6857.

Rose Quartz, finely sculptured, 15" high, in Rostrand design, No. 6457.

Of rose cameo, beautifully etched, 16" high, in Cameo design, No. 6457.

Figure 6 Ever Lovely Forms (back)