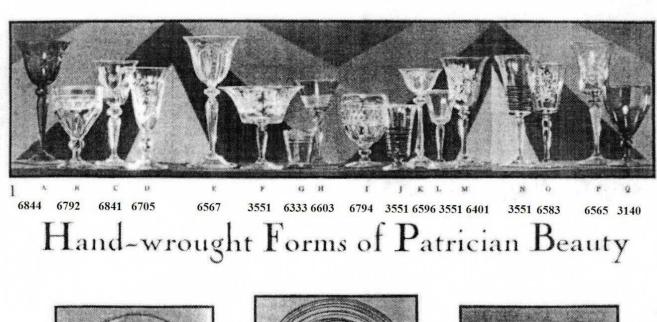

No. 4—An interesting vase of Persian blue, reeded in yellow, 12" tall, No. 6776.

**Figure 8 Flower Containers (back)** 

Figure 9 Hand-Wrought Forms (front)

No. 1-Reading from left to right:

\*-A lovely goblet of amethyst glass, engraved in the Spray design, No. 6844.

 A handsome goblet of Bristol yellow glass, finely cut, No. 6792.

c—Beautifully chased and engraved in the St. Louis design is this goblet of crystal and amethyst, No. 6841.

D—A crystal goblet of slender grace, engraved in the Blue Tree design, No. 6705.

E—An exquisite goblet of engraved rock crystal, Melba design, No. 6567.

"-Graceful grapefruit glass with liner, in crystal with rosa or green stem, engraved in the Van Dyke design, No. 3551.

6—A colorful cocktail glass in Spanish green, reeded and bubbled, No. 6333.

\*A champagne glass of sparkling crystal, reeded in black, No. 6603.

I-A sturdy goblet of cut and polished Bristol yellow. No. 6794.

Δ footed, half-pint tumbler, Bristol yellow reeded in black, No. 3551.

\*-A cocktail glass of lovely rock crystal,

finely engraved, Midana design, No. 6596.

-A cocktail glass with rosa or green stem and crystal cup, No. 3551.

M—An unusual goblet of Bristol yellow, engraved in Autumn design, No. 6401.

»—A striking goblet of Bristol yellow, reeded in black, No. 3551.

9—A goblet in Spanish green, delicately engraved in Mystic design, No. 6583.

F-A Marina Blue goblet, engraved in the Fountain design, No. 6565.

2-A goblet of glowing ruby, finely engraved. No. 3140.

No. 2—A graceful amber finger bowl with plate to match. The bowl, No. 5154.

The plate, 81/2", No. 2028.

No. 3—A reeded finger bowl and plate of glass.