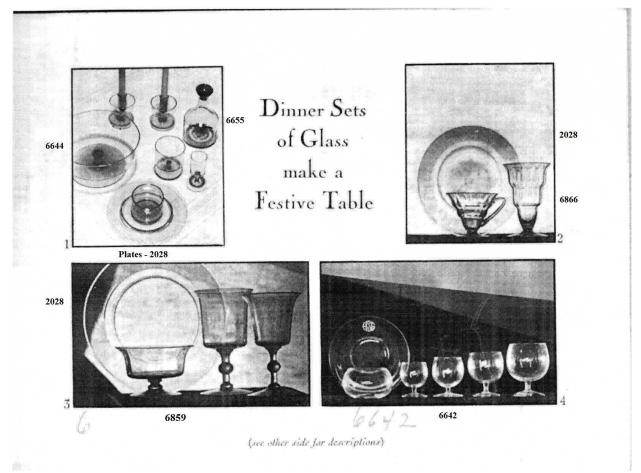

Ever Lovely Forms with the Sparkle of Starlight

Figure 5 Ever Lovely Forms (front)

No. 1—A handsome jar in crystal or amethyst with the charm of the unusual, 16" high, No. 6636.

No. 2—Of beautiful Cluthra glass in rose, blue, green, or black—a jar of Greek design, No. 6898.