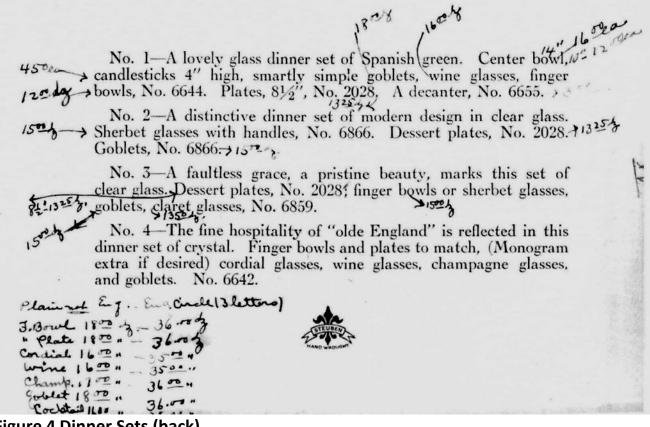

Ever Lovely Forms with the Sparkle of Starlight

Figure 5 Ever Lovely Forms (front)

No. 1—A handsome jar in crystal or amethyst with the charm of the unusual, 16" high, No. 6636.

No. 2—Of beautiful Cluthra glass in rose, blue, green, or black—a jar of Greek design, No. 6898.

No. 3—From left to right: Crystal, etched in Bristol design, 20" high, No. 6857.

Of rose quartz, sculptured in Thistle design, No. 6649.

Of rose glass etched in Semper design, No. 6857.

Rose Quartz, finely sculptured, 15" high, in Rostrand design, No. 6457.

Of rose cameo, beautifully etched, 16" high, in Cameo design, No. 6457.

Figure 6 Ever Lovely Forms (back)