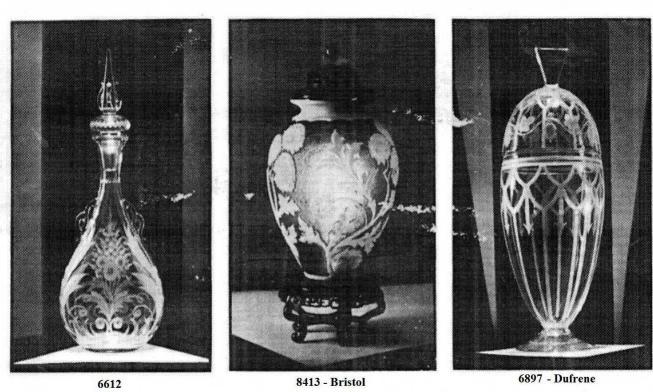

in crystal, Pomona green, French blue, and Bristol yellow,

No. 6031.

No. 2—A suave grace distinguishes this low bowl of crystal, Pomona green, or Bristol yellow, 14" diameter, No. 2839.

The crystal Buddha on a black glass block is a perfect complement, No. 3269.

No. 3—From top to bottom:

A vase of crystal, reeded in black, rose, blue, or green, 12" tall, No. 6034.

A bowl of crystal, reeded in black, No.

2683.

A low bowl of crystal, reeded in black, rose, blue, or green, 8" in diameter, No. 6778.

A vase of crystal, reeded in black, rose, blue, or green, No. 6123.

No. 4—These six pieces all come in crystal reeded in black, rose, blue, or green, 6" to 8" high.

From left to right:

No. 6769.

No. 2909.

No. 6815.

No. 6817.

No. 2908.

No. 6772.



Figure 20 Radiant Crystal (back)



Rare Harmonies of Form, Design and Lovely Colorings

(see other side for descriptions)

Figure 21 Rare Harmonies (front)



Figure 22 Rare Harmonies (back)

# Shining Crystal accented with the Gleam of Jewels

6858 6858 6858





Figure 23 Shining Crystal (front)

No. 1—A lovely dinner set of crystal, delicately outlined in ruby. 4.7520

6 0000 Center bowl, candlesticks, com6 00000 pote, No. 6858.

The graceful stemware of the set—Goblets, sherbets, dessert plates, No. 6574.

No. 2—A crystal goblet, reeded in black, No. 6603. 27500 y.

A goblet, exquisitely engraved and in the Fountain design, crystal and in 12557.

Flemish blue, No. 6445.

A lovely goblet of Bristol yellow, reeded in black, No. 8381. 36000 y.



Figure 24 Shining Crystal (back)

## Smart Glass brings New Beauty to Moder