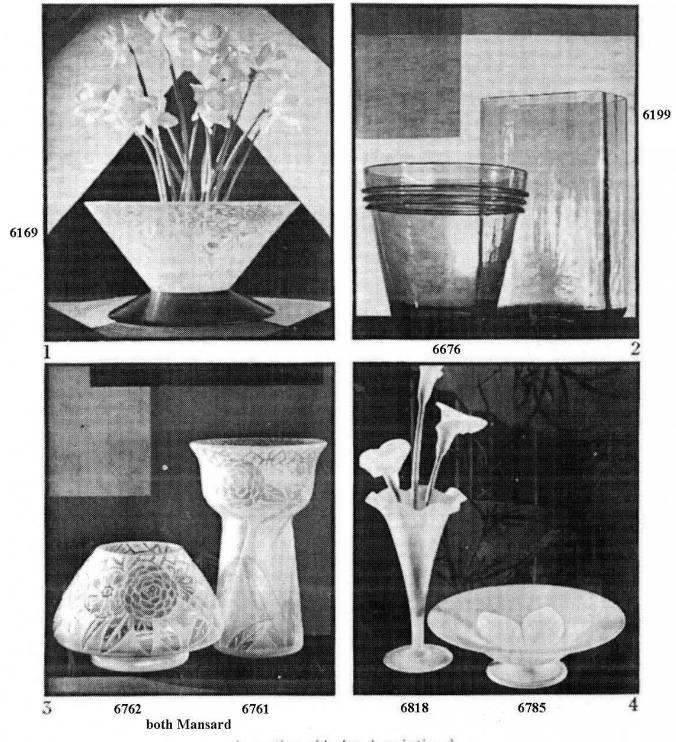

# New Flower Bowls and Vases Exquisite as Rare Glasses of Old

(see other side for descriptions)

Figure 15 New Flower Bowls & Vases

No. 1—A smart modern vase of 1000a. Cluthra, 15" diameter, with teakwood base, No. 6169.

No. 2—A vase of simple charm 5/5-2 50 in clear amber, Bristol yellow, French blue, Pomona green, or jade 4/5-3 50 green, 6" high, No. 6676.

A rectangular vase in crystal, amber, Bristol yellow, Celeste blue, or Pomona green, No. 6199. - 2

No. 3—A bowl of crystal etched Mansard, 7" diameter, No. 6762.—7 A vase of crystal etched Mansard, No. 6761. 10

No. 4—A vase of frost-like beauty in white Florentia glass, decorated in green or rose, 12" high, No. 6818.

A low bowl to match, No. 6785. -65 ...

Figure 16 New Flower Bowls & Vases (back)