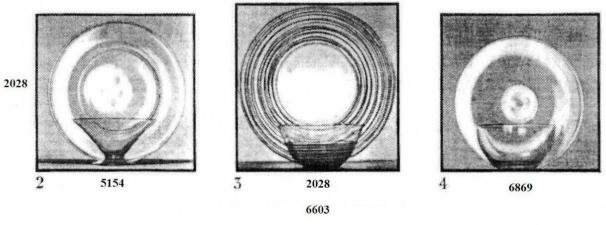

2-A goblet of glowing ruby, finely engraved. No. 3140.

No. 2—A graceful amber finger bowl with plate to match. The bowl, No. 5154.

The plate, 81/2", No. 2028.

No. 3—A reeded finger bowl and plate of glass.

Bowl, No. 6603.

Plate, 81/2", No. 2028.

No. 4—A crystal finger bowl and plate to match, No. 6869.

Figure 10 Hand-Wrought Forms (back)

Figure 11 Jade - Alabaster & Crystal

No. 1-A powder box in verre de soie with a flower handle, No. 6786. - \$ 2.50 each.