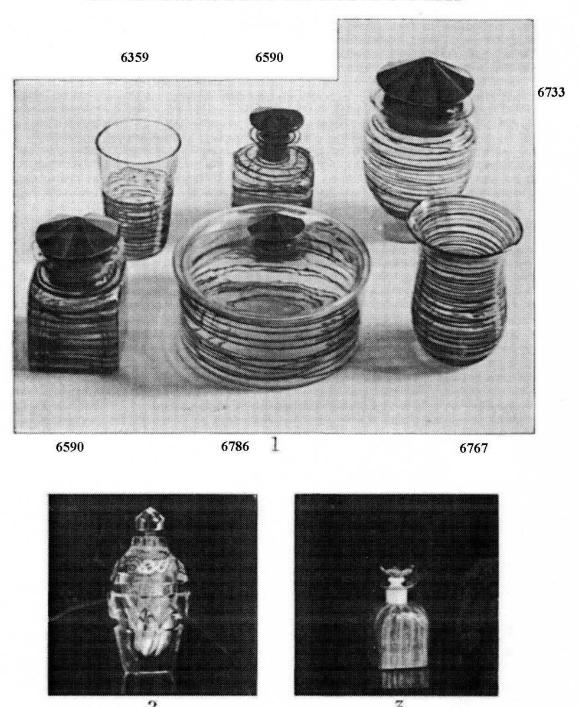

## Smart Glass brings New Beauty to Modern Bathrooms

6590

Figure 25 Smart Glass (front)

6708

No. 1—A Bristol yellow bathroom set, reeded in black, with stoppers of black cut glass, is as decorative as it is useful.

Back row left to right:
Tumbler, No. 6359.

Small necked bottle, 5" high,
No. 6590.

Bath salts jar, 6" high, No. 6733.

Front row left to right:

Wide necked bottle, 5" high,
No. 6590.

Bath powder jar, No. 6786.-4920

Tooth brush holder, No. 6767.

No. 2- A nandsome bottle of deep! at cr tal, with a center of s -green agate and bubbled crystal, No. 6708.

No. 3—As subtly colored as an opal, a little lavender bottle with a flower stopper, No. 6590. Small ruck