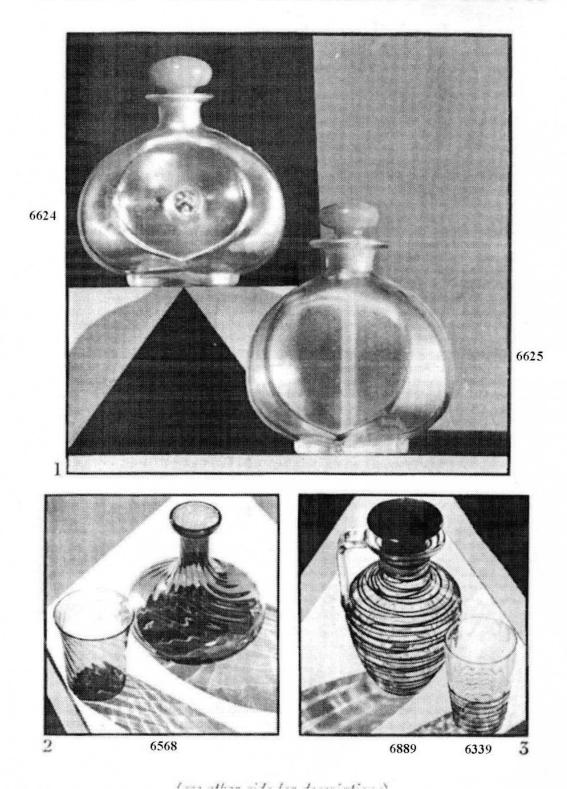

#### Tinted Glass of Rainbow Hues

Figure 29 Tinted Glass (front)

No. 1—Upper bottle—A perfume bottle, in verre de soie with jade green stopper, 4½" high, No. 6624.

Lower bottle—A perfume bottle in verre de soie with jade green drip stopper, No. 6625. 4000

No. 2—Night-table bottle and glass in spiral twist, 6" high, in (verre de soie, Bristol yellow 3.5.

French blue, Pomona green, crystal and grenadine, No. 6568. 475...

No. 3—A lovely crystal pitcher reeded in black with a stopper of black cut glass, 9" tall, No. 6889.—5000.

Tumbler to match, No. 6359.—1250.

Figure 30 tinted Glass (back)