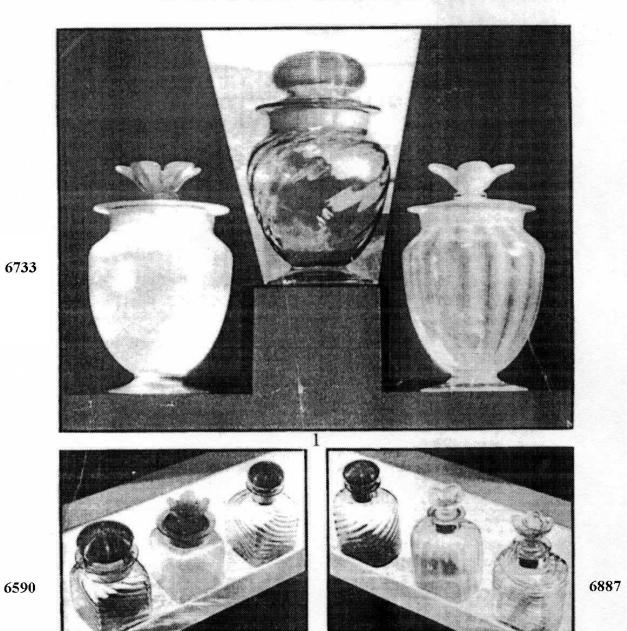

### Age-old Beauty in Glass of Modern Usefulness

(see other side for descriptions)

Figure 1 Age-Old Beauty (front)

No. 1—Bath salts jars that are also objets d'art—

From left to right:

Of verre de soie with a flower stopper of jade green or French blue, 6½" tall.

Of spiral glass in crystal, French blue, Bristol yellow, and Pomona

green; in grenadine.

A jar of lovely clouded glass in poppy, jade, or orchid, No. 6733.

No. 2—Large necked bottle of spiral crystal, Pomona green, French blue, Bristol yellow.

In orchid or grenadine.

Large necked bottle of verre de soie with flower stopper in jade green or French blue.

Small necked bottle in Bristol yellow, Pomona green, French blue, or crystal.

In grenadine or orchid, No. 6590.

No. 3—Beautiful little bottles, suggesting many uses.

From left to right:

Small necked bottle in spiral twist, 5" tall, in crystal, French blue, Bristol yellow, and Pomona green; in grenadine or orchid.

Small necked bottle of opalescent

glass with pink flower stopper.

Small necked bottle in crystal, reeded in rose, No. 6887.

Figure 2 Age-Old Beauty (back)

Figure 3 Dinner Sets (front)

Figure 4 Dinner Sets (back)