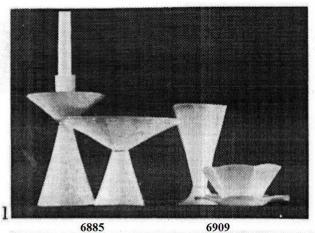

# Tableware in the Modern Spirit

(see other side for descriptions)

Figure 27 Tableware (front)

No. 1—Smart modern forms in white Cluthra, shading to blue, green, rose, or black.

Candlesticks, No. 6885. 5000

Compote, No. 6885. 50000

Goblets, Finger Bowls, and Plates, No. 6909.

No. 2—Interesting new bubbled and reeded glass—from left to right:

Tumblers, No. 6359. -1950

Pitcher, No. 6830. - 25020

Pitcher, No. 6829. - 2.5020