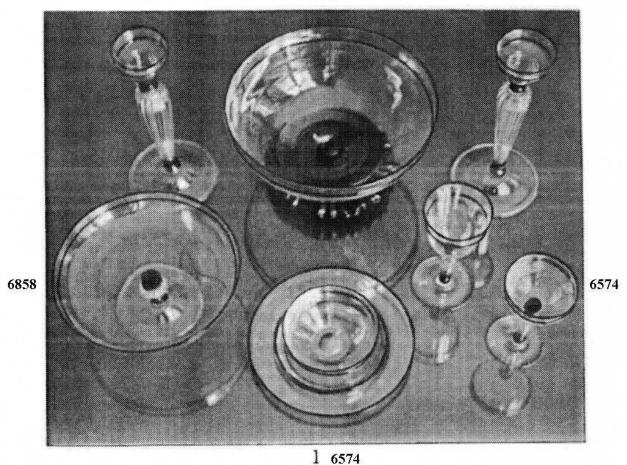

# Shining Crystal accented with the Gleam of Jewels

6858 6858 6858

Figure 23 Shining Crystal (front)

No. 1—A lovely dinner set of crystal, delicately outlined in ruby. 4.7520

6 0000 Center bowl, candlesticks, com6 00000 pote, No. 6858.

The graceful stemware of the set—Goblets, sherbets, dessert plates, No. 6574.

No. 2—A crystal goblet, reeded in black, No. 6603. 27500 y.

A goblet, exquisitely engraved and in the Fountain design, crystal and in 12557.