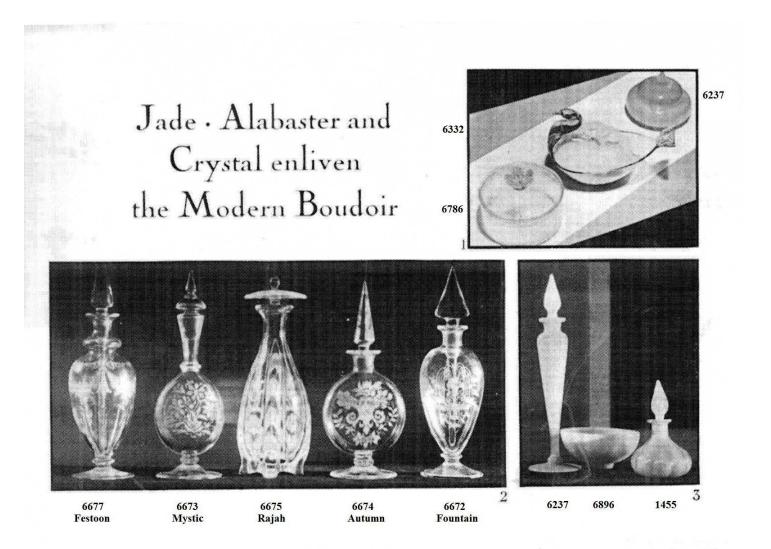

Bowl, No. 6603.

Plate, 81/2", No. 2028.

No. 4—A crystal finger bowl and plate to match, No. 6869.

Figure 10 Hand-Wrought Forms (back)

Figure 11 Jade - Alabaster & Crystal

No. 1-A powder box in verre de soie with a flower handle, No. 6786. - \$ 2.50 each.

A glass swan to hold a downy puff. In crystal, yellow, or green,

A powder box in lovely rosaline, No. 6237. \_ \$ 5.00 each.

No. 2-Exquisite perfume bottles of engraved crystal, 8" to 10" high. From left to right:

4 6.50 Each - The festoon design, No. 6677. 6.50 Each - Mystic pattern, No. 6673.

The Rajah design, No. 6675. 412.50 Each Autumn pattern, No. 6674. - 6.00 Each Fountain design, No. 6672. - 8.00 Each

No. 3—Bottles and bowls 9" long, No. 6332. \$7.00 each that glow like lighted candles. From left to right:

> Perfume bottle in jade green with white drip stopper, 10" tall, No. 6237. # 1.50 each.

> Oval soap bowl in jade green, No. 6896. - 1.30 Land.

Small perfume bottle with drip stopper, in jade green, No. 1455. 205 Each