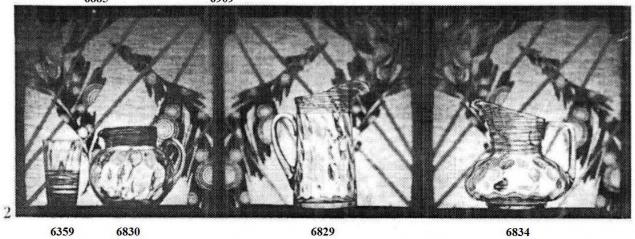

Compote, No. 6885. 50000

Goblets, Finger Bowls, and Plates, No. 6909.

No. 2—Interesting new bubbled and reeded glass—from left to right:

Tumblers, No. 6359. -1950

Pitcher, No. 6830. - 25020

Pitcher, No. 6829. - 2.5020

Pitcher, No. 6834. - 3.00 ea

Glasses and pitchers may be had in clear crystal reeded in rose, blue, green, yellow, or black, or in Bristol yellow, reeded in black.

Figure 28 Tableware (back)

2454